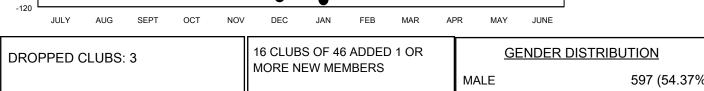

## LOCATION MINNESOTA

District 5M 10

Results as of: 1/31/2022

| Clubs                 |               |           |               | Members<br>RESULTS FOR 2021-2022 |                          |                         |                                                    |
|-----------------------|---------------|-----------|---------------|----------------------------------|--------------------------|-------------------------|----------------------------------------------------|
| RESULTS FOR 2021-2022 |               |           |               |                                  |                          |                         |                                                    |
| QUARTER               | NEW CLUB GOAL | NEW CLUBS | DROPPED CLUBS | QUARTER                          | EMBER GROWTH NET<br>GOAL | MEMBER GROWTH<br>ACTUAL | DROPPED<br>MEMBERS ACTUAL<br>(including transfers) |
| JULY/AUG/SEPT         | 0             | 0         | 1             | JULY/AUG/SEPT                    | 45                       | 14                      | 37                                                 |
| OCT/NOV/DEC           | 0             | 0         | 0             | OCT/NOV/DEC                      | 40                       | 24                      | 101                                                |
| JAN/FEB/MAR           | 1             | 0         | 2             | JAN/FEB/MAR                      | 45                       | 11                      | 15                                                 |
| APR/MAY/JUNE          | 0             | 0         | 0             | APR/MAY/JUNE                     | 40                       | 0                       | 0                                                  |

| DROPPED MEMBERS | 11         |                           | MALE<br>FEMALE<br>NON BINARY<br>PREFER NOT TO ANSWER | 597 (54.37%)<br>501 (45.63%)<br>0 (0.00%)<br>0 (0.00%) |
|-----------------|------------|---------------------------|------------------------------------------------------|--------------------------------------------------------|
| CLUB CANCELLED  | 7          | CLICK HERE FOR CUMULATIVE | TOTAL FAMILY UNIT MEMBERS                            | s 286                                                  |
| OTHER<br>TOTAL  | 135<br>153 | MEMBERSHIP DATA           | FAMILY MEMBERS PAYING HA                             | LF DUES 145                                            |
|                 |            |                           |                                                      |                                                        |