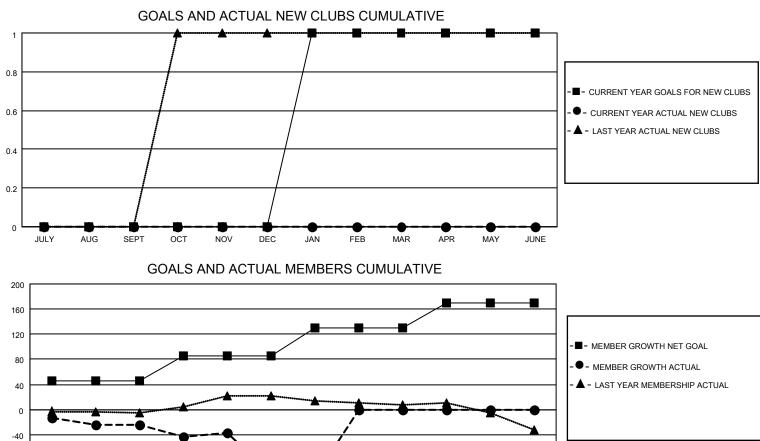

## LOCATION MINNESOTA

District 5M 10

Results as of: 1/31/2022

| Clubs                 |               |           |               | Members<br>RESULTS FOR 2021-2022 |                          |                         |                                                    |
|-----------------------|---------------|-----------|---------------|----------------------------------|--------------------------|-------------------------|----------------------------------------------------|
| RESULTS FOR 2021-2022 |               |           |               |                                  |                          |                         |                                                    |
| QUARTER               | NEW CLUB GOAL | NEW CLUBS | DROPPED CLUBS | QUARTER                          | EMBER GROWTH NET<br>GOAL | MEMBER GROWTH<br>ACTUAL | DROPPED<br>MEMBERS ACTUAL<br>(including transfers) |
| JULY/AUG/SEPT         | 0             | 0         | 1             | JULY/AUG/SEPT                    | 45                       | 14                      | 37                                                 |
| OCT/NOV/DEC           | 0             | 0         | 0             | OCT/NOV/DEC                      | 40                       | 24                      | 101                                                |
| JAN/FEB/MAR           | 1             | 0         | 2             | JAN/FEB/MAR                      | 45                       | 11                      | 15                                                 |
| APR/MAY/JUNE          | 0             | 0         | 0             | APR/MAY/JUNE                     | 40                       | 0                       | 0                                                  |